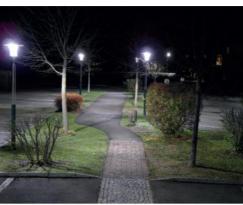

ight in lower half-space: 100,0%

✓ CE, TüV

|                 | Insert 12 | Insert 16 | Insert 20 | Insert 24 | Insert 32 |
|-----------------|-----------|-----------|-----------|-----------|-----------|
| Power Input:    | max. 15W  | max. 21W  | max. 26W  | max. 31W  | max. 41W  |
| Light Output:   | 1.540 lm  | 1.982 lm  | 2.648 lm  | 3.180 lm  | 4.211 lm  |
| Number of LEDs: | 6         | 8         | 10        | 12        | 16        |

### Optional:

Dimming switch: 1-10V

> Night setback

Warm white 3.500 Kelvin Cold white 6.000 Kelvin

- > Overvoltage protection: 10kV/ 4kV standard
- Central lock and cap

> RAL - colour of choice

### Light distribution:

Optic A - asymmetric



Optic B – roundsymmetric



**LED & Co helle Köpfe GmbH** A-8264 Hainersdorf 80

www.ledundco.at