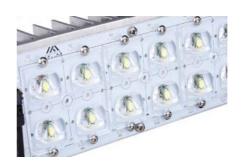

## LED-Insert

Heat sink made of high quality recyclable aluminium and cast aluminium. Size and shape depending on type of installation and wattage.

Modular design, consisting of a tiltable, replaceable LED module with wide-beaming patented nano-optics. To be mounted in the decorative lamp housings of LED & CO, as well as in most stock lights.

### Illustration of possible variants:

A-8264 Hainersdorf 80

www.ledundco.at