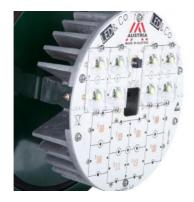

## LED-Insert

Heat sink made of high quality recyclable aluminium and cast aluminium. Size and shape depending on type of installation and wattage.

Modular design, consisting of a tiltable, replaceable LED module with wide-beaming patented nano-optics. To be mounted in the decorative lamp housings of LED & CO, as well as in most stock lights.

### Illustration of possible variants:

A-8264 Hainersdorf 80

www.ledundco.at