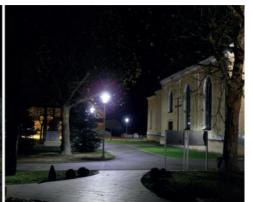

ht in lower half-space: 100,0%

✓ CE, TüV

|                 | Insert 12 | Insert 16 | Insert 20 | Insert 24 | Insert 32 |
|-----------------|-----------|-----------|-----------|-----------|-----------|
| Power Input:    | max. 15W  | max. 21W  | max. 26W  | max. 31W  | max. 41W  |
| Light Output:   | 1.540 lm  | 1.982 lm  | 2.648 lm  | 3.180 lm  | 4.211 lm  |
| Number of LEDs: | 6         | 8         | 10        | 12        | 16        |

### Optional:

Dimming switch: 1-10V

> Night setback

Warm white 3.500 Kelvin Cold white 6.000 Kelvin

- > Overvoltage protection: 10kV/ 4kV standard
- Central lock and cap

> RAL - colour of choice

### Light distribution:

Optic A - asymmetric



Optic B – roundsymmetric



**LED & Co helle Köpfe GmbH** A-8264 Hainersdorf 80

www.ledundco.at