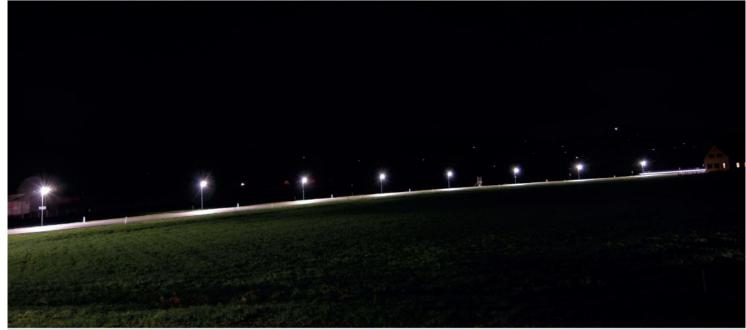

in lower half-space: 100,0%

✓ CE, TüV

|                 | Insert 12 | Insert 16 | Insert 20 | Insert 24 | Insert 32 |
|-----------------|-----------|-----------|-----------|-----------|-----------|
| Power Input:    | max. 15W  | max. 21W  | max. 26W  | max. 31W  | max. 41W  |
| Light Output:   | 1.540 lm  | 1.982 lm  | 2.648 lm  | 3.180 lm  | 4.211 lm  |
| Number of LEDs: | 6         | 8         | 10        | 12        | 16        |

### Optional:

Dimming switch: 1-10V

> Night setback

Warm white 3.500 Kelvin Cold white 6.000 Kelvin

- > Overvoltage protection: 10kV/ 4kV standard
- Central lock and cap

> RAL - colour of choice

### Light distribution:

Optic A - asymmetric



Optic B – roundsymmetric



**LED & Co helle Köpfe GmbH** A-8264 Hainersdorf 80

www.ledundco.at