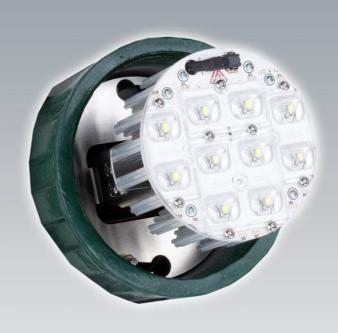

## LED-Insert

Heat sink made of high quality recyclable aluminium and cast aluminium. Size and shape depending on type of installation and wattage.

Modular design, consisting of a tiltable, replaceable LED module with wide-beaming patented nano-optics. To be mounted in the decorative lamp housings of LED & CO, as well as in most stock lights.

### Illustration of possible variants:

A-8264 Hainersdorf 80

www.ledundco.at