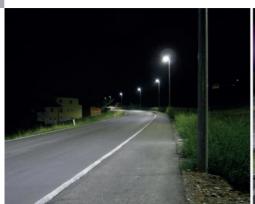

light in lower half-space: 100,0%

✓ CE, TüV

|                 | Insert 12 | Insert 16 | Insert 20 | Insert 24 | Insert 32 |
|-----------------|-----------|-----------|-----------|-----------|-----------|
| Power Input:    | max. 15W  | max. 21W  | max. 26W  | max. 31W  | max. 41W  |
| Light Output:   | 1.540 lm  | 1.982 lm  | 2.648 lm  | 3.180 lm  | 4.211 lm  |
| Number of LEDs: | 6         | 8         | 10        | 12        | 16        |

### Optional:

Dimming switch: 1-10V

> Night setback

Warm white 3.500 Kelvin Cold white 6.000 Kelvin

- > Overvoltage protection: 10kV/ 4kV standard
- Central lock and cap

> RAL - colour of choice

### Light distribution:

Optic A - asymmetric



Optic B – roundsymmetric



**LED & Co helle Köpfe GmbH** A-8264 Hainersdorf 80

www.ledundco.at