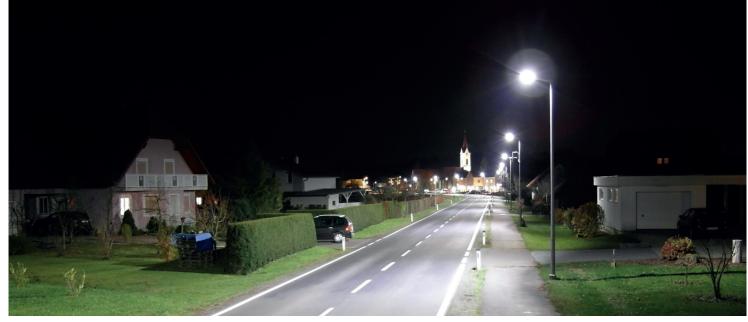

# Solar Lamp

### Solar-powered technical LED light

Lamp case made of high quality recyclable aluminium, powder coated with RAL 9006.

Equipped with a replaceable LED module, with wide-beaming patented nano-optics and pressure equalization valve.

Comes with standard neutral white light (4.300 K), - other light colours on request - and a colour rendering index of Ra > 75.

Includes rechargeable battery with > 2000 charge cycles and up to 9 days protected operating mode.