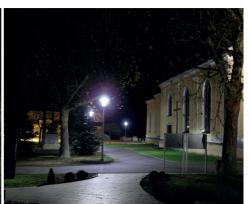

### Solar-powered technical LED light

Lamp case made of high quality recyclable aluminium, powder coated with RAL 9006.

Equipped with a replaceable LED module, with wide-beaming patented nano-optics and pressure equalization valve.

Comes with standard neutral white light (4.300 K), - other light colours on request - and a colour rendering index of Ra > 75.

Includes rechargeable battery with > 2000 charge cycles and up to 9 days protected operating mode.

#### **Details:**

- ✓ Protection class: II oder I
- ✓ Hot-dip galvanized mast 4 to7m
- ✓ Autom. charge monitoring

- ✓ Protection category: IP 66
- ✓ Module 130W
- ✓ Lifespan of LED-module:  $\geq$  60.000 hours