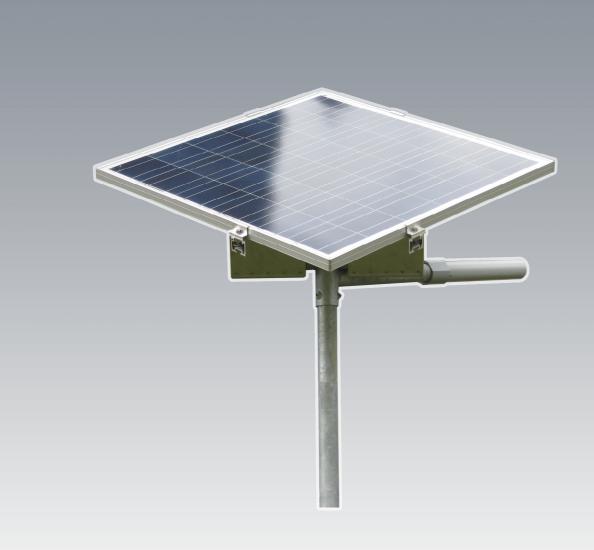

# Solar Lamp

## Solar

### Solar-powered technical LED light

Lamp case made of high quality recyclable aluminium, powder coated with RAL 9006.

Equipped with a replaceable LED module, with wide-beaming patented nano-optics and pressure equalization valve.

#### **Details:**

- ✓ Protection class: II oder I
- ✓ Hot-dip galvanized mast 4 to7m
- ✓ Autom. charge monitoring

- ✓ Protection category: IP 66
- ✓ Module 130W
- ✓ Lifespan of LED-module:  $\geq$  60.000 hours