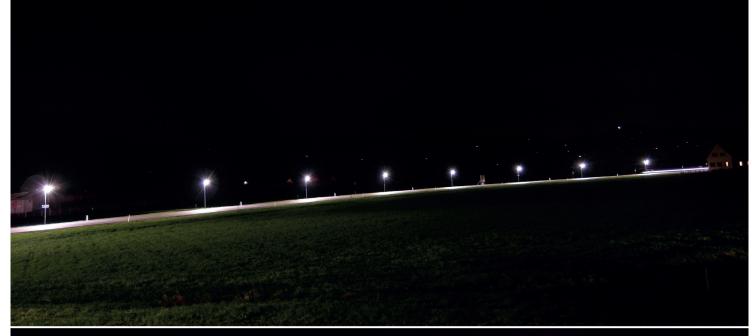

### Solar-powered technical LED light

Lamp case made of high quality recyclable aluminium, powder coated with RAL 9006.

Equipped with a replaceable LED module, with wide-beaming patented nano-optics and pressure equalization valve.

Comes with standard neutral white light (4.300 K), - other light colours on request - and a colour rendering index of Ra > 75.

Includes rechargeable battery with > 2000 charge cycles and up to 9 days protected operating mode.

#### **Details:**

- ✓ Protection class: II oder I
- ✓ Hot-dip galvanized mast 4 to7m
- ✓ Autom. charge monitoring

- ✓ Protection category: IP 66
- ✓ Module 130W
- ✓ Lifespan of LED-module:  $\geq$  60.000 hours