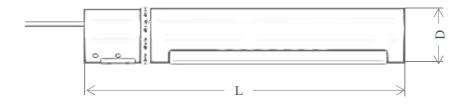

#### **Dimensions:**

|                | Street 16 - 24 |
|----------------|----------------|
| Length ( L )   | 470 mm         |
| Diameter ( D ) | 70 mm          |
| Weight         | 2,7 kg         |
| Air resistance | 0,031 m²       |