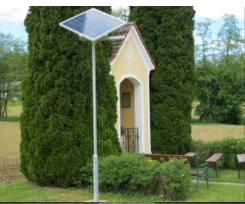

d up to 9 days protected operating mode.

#### **Dimensions:**



|                | Street 16 - 24 |
|----------------|----------------|
| Length ( L )   | 470 mm         |
| Diameter ( D ) | 70 mm          |
| Weight         | 2,7 kg         |
| Air resistance | 0,031 m²       |

#### LED & Co helle Köpfe GmbH

A-8264 Hainersdorf 80

www.ledundco.at





#### **Details:**

- ✓ Protection class: II oder I
- ✓ Hot-dip galvanized mast 4 to7m
- ✓ Autom. charge monitoring

- ✓ Protection category: IP 66
- ✓ Module 130W
- ✓ Lifespan of LED-module:  $\geq$  60.000 hours

### Optional:

Warm white 3.500 Kelvin Cold white 6.000 Kelvin

RAL - colour of choice

#### Light distribution:

Optic A - road



Optic B - street



**LED & Co helle Köpfe GmbH**A-8264 Hainersdorf 80

www.ledundco.at