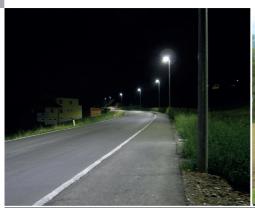

### Solar-powered technical LED light

Lamp case made of high quality recyclable aluminium, powder coated with RAL 9006.

Equipped with a replaceable LED module, with wide-beaming patented nano-optics and pressure equalization valve.

Comes with standard neutral white light (4.300 K), - other light colours on request - and a colour rendering index of Ra > 75.

Includes rechargeable battery with > 2000 charge cycles and up to 9 days protected operating mode.

#### **Details:**

- ✓ Protection class: II oder I
- ✓ Hot-dip galvanized mast 4 to7m
- ✓ Autom. charge monitoring

- ✓ Protection category: IP 66
- ✓ Module 130W
- ✓ Lifespan of LED-module:  $\geq$  60.000 hours